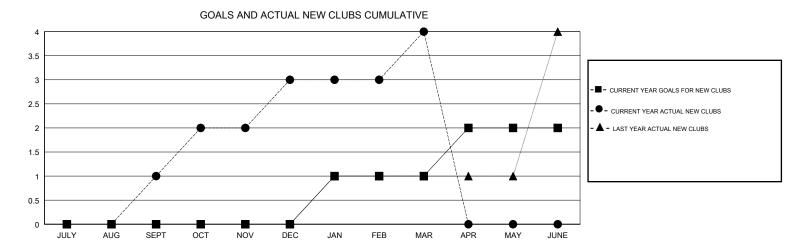

## District 118 R

Results as of: 03/31/2019

| DROPPED CLUBS: 2 |     | 29 CLUBS OF 67 ADDED 1 OR MORE<br>NEW MEMBERS | GENDER DISTRIBUTION           MALE         510 (41.98%)           FEMALE         705 (58.02%) |     |
|------------------|-----|-----------------------------------------------|-----------------------------------------------------------------------------------------------|-----|
| DROPPED MEMBERS  |     |                                               | Women Percentage Fiscal Year Goal: 52%                                                        |     |
| DECEASED         | 2   | CLICK HERE FOR CUMULATIVE MEMBERSHIP DATA     | TOTAL FAMILY UNIT MEMBERS                                                                     | 167 |
| CLUB CANCELLED   | 11  |                                               | FAMILY MEMBERS PAYING HALF 84                                                                 | 0.4 |
| OTHER            | 130 |                                               |                                                                                               | 84  |
| TOTAL            | 143 |                                               |                                                                                               |     |