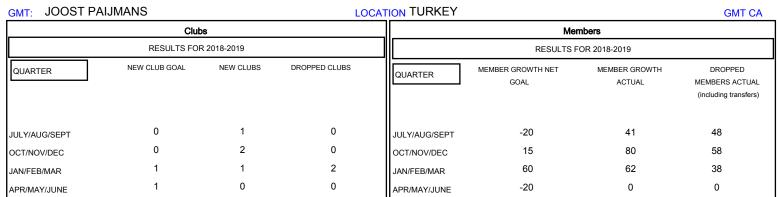

## District 118 R

Results as of: 03/31/2019

| DROPPED CLUBS: 2 |     | 29 CLUBS OF 67 ADDED 1 OR MORE<br>NEW MEMBERS | GENDER DISTRIBUTION           MALE         510 (41.98%)           FEMALE         705 (58.02%) |     |
|------------------|-----|-----------------------------------------------|-----------------------------------------------------------------------------------------------|-----|
| DROPPED MEMBERS  |     |                                               | Women Percentage Fiscal Year Goal: 52%                                                        |     |
| DECEASED         | 2   | CLICK HERE FOR CUMULATIVE MEMBERSHIP DATA     | TOTAL FAMILY UNIT MEMBERS                                                                     | 167 |
| CLUB CANCELLED   | 11  |                                               | FAMILY MEMBERS PAYING HALF 84                                                                 | 0.4 |
| OTHER            | 130 |                                               |                                                                                               | 84  |
| TOTAL            | 143 |                                               |                                                                                               |     |