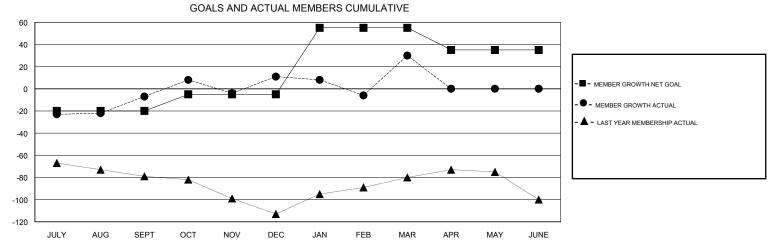

## District 118 R

Results as of: 03/31/2019

| DROPPED CLUBS: 2 |     | 29 CLUBS OF 67 ADDED 1 OR MORE<br>NEW MEMBERS | GENDER DISTRIBUTION           MALE         510 (41.98%)           FEMALE         705 (58.02%) |     |
|------------------|-----|-----------------------------------------------|-----------------------------------------------------------------------------------------------|-----|
| DROPPED MEMBERS  |     |                                               | Women Percentage Fiscal Year Goal: 52%                                                        |     |
| DECEASED         | 2   | CLICK HERE FOR CUMULATIVE MEMBERSHIP DATA     | TOTAL FAMILY UNIT MEMBERS                                                                     | 167 |
| CLUB CANCELLED   | 11  |                                               | FAMILY MEMBERS PAYING HALF 84                                                                 | 0.4 |
| OTHER            | 130 |                                               |                                                                                               | 84  |
| TOTAL            | 143 |                                               |                                                                                               |     |